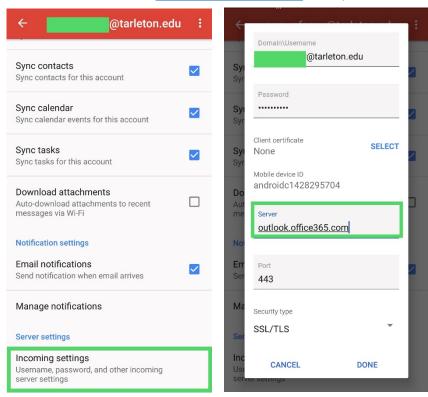

- 2. Then tap on **Incoming Settings.** You will see the details for your account that we need to reconfigure.
- 3. Change the **Server from exchange.tarleton.edu to outlook.office365.com,** then type in your **Username** in this format: username@tarleton.edu, then your **Password**. Tap **Done**.