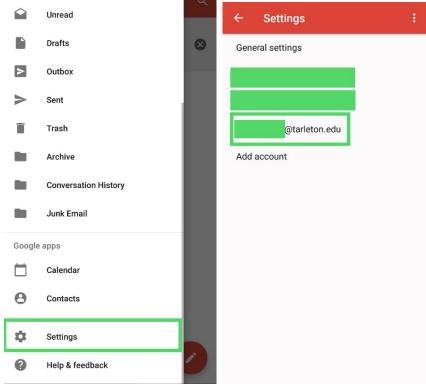

## Set up email using Android Gmail App to Connect to Office 365

1. Go to your Android Phone's Gmail App, tap the Menu at the top left then go to **Settings** > scroll down and tap **Settings** > **Select your Tarleton State University Account.** 