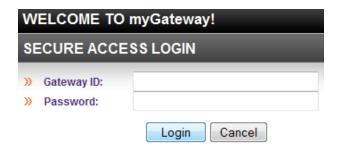

<u>Step 1:</u> Go to <u>www.tarleton.edu</u> and hover over the word "Login" at the top right corner of the screen. A drop down menu will appear. Select "myGateway".

<u>Step 2:</u> Log in using your Username and password (same as your NTNET). For log in assistance, contact the HelpDesk at <a href="helpDesk@tarleton.edu">helpDesk@tarleton.edu</a> or 254-968-9885.

Step 3: Click the "Banner Tools" link on the left side of the screen.

**Step 5:** Enter your NTNET credentials.