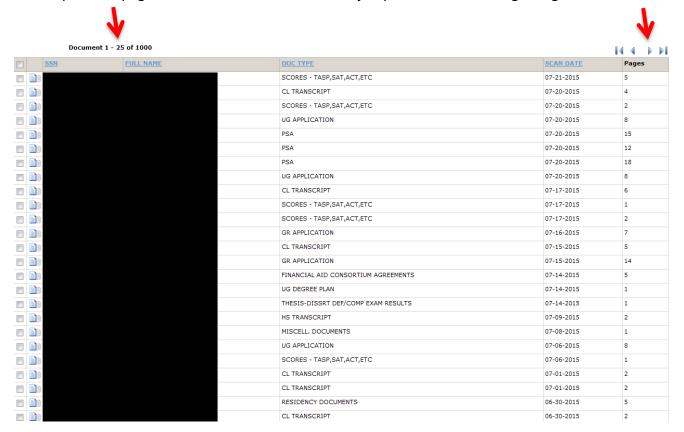

**Note:** The results only display 25 documents at a time, so if you don't see the document you are looking for, check to see if there is another page. For example, in the search below there are more than 25 documents. You can use the arrows to move from page to page. The 2 center arrows are for next and previous pages and the 2 outer arrows are to jump to the end and beginning of the documents.