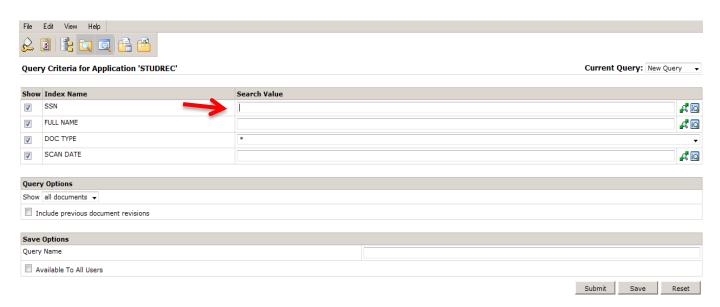

#### Step 7: Enter the students SSN in the "SSN" field and press Enter or click "Submit".

**Note:** You can also search using the students name by following this format: Last name, first name\* (you must include the asterisk right after the first name). When using this method, the results will show any and all students with the name you entered so check you are viewing the correct documents for the student you are querying.