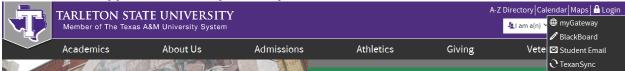

<u>Step 1:</u> Go to <u>www.tarleton.edu</u> and hover over the word "Login" at the top right corner of the screen. A drop down menu will appear. Select "myGateway".

<u>Step 2:</u> Log in using your Username and password (same as your NTNET). For log in assistance, contact the HelpDesk at <a href="helpDesk@tarleton.edu">helpDesk@tarleton.edu</a> or 254-968-9885.