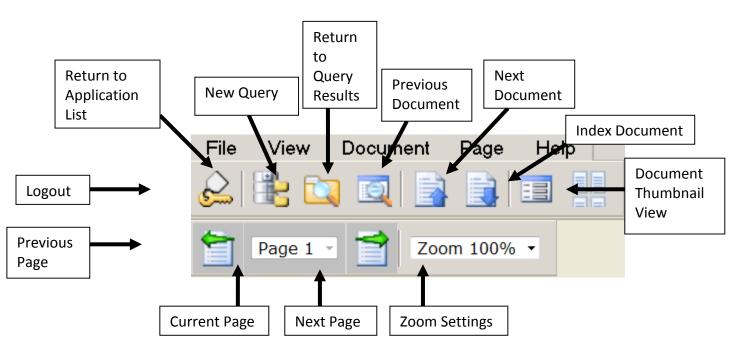

# <u>Step 9:</u> You can now view the document you selected and move around using the Navigation bar above the page. Note: The actions for the buttons on the Navigation Bar can be found on the next page.

### **Navigation Bar**

**Note:** When you are done, you can either click "Return to Query Results" to go back to the list of documents for the student and select a different document type or click "New Query" to query a different student. To return to the main menu, click on "Return to Application List".