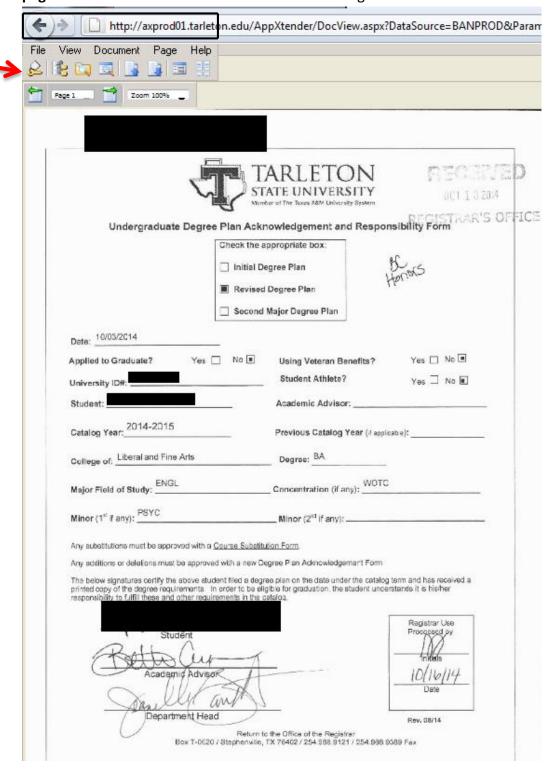

<u>Step 8:</u> All of the imaged documents on file will appear for the student. Documents are labeled according to the type. Once you determine which document you would like to view, double click it. For example, if you would like to see the undergraduate application, double click on the "UG APPLICATION" link.

# <u>Step 9:</u> You can now view the document you selected and move around using the Navigation bar above the page. Note: The actions for the buttons on the Navigation Bar can be found on the next page.