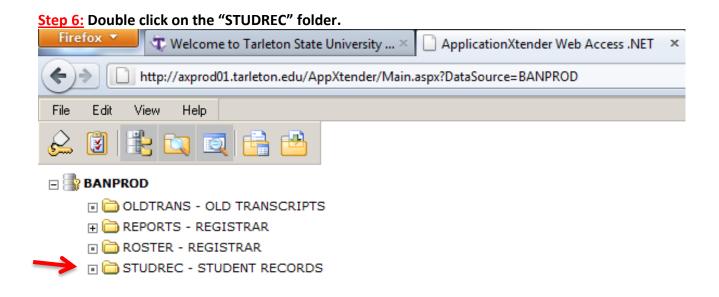

<u>Step 8:</u> All of the imaged documents on file will appear for the student. Documents are labeled according to the type. Once you determine which document you would like to view, double click it. For example, if you would like to see the undergraduate application, double click on the "UG APPLICATION" link.