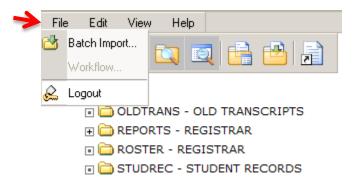

more than 25 documents. You can use the arrows to move from page to page. The 2 center arrows are for next and previous pages and the 2 outer arrows are to jump to the end and beginning of the documents.



# <u>Step 9:</u> You can now view the document you selected and move around using the Navigation bar above the page. Note: The actions for the buttons on the Navigation Bar can be found on the next page.



### **Navigation Bar**



**Note:** When you are done, you can either click "Return to Query Results" to go back to the list of documents for the student and select a different document type or click "New Query" to query a different student. To return to the main menu, click on "Return to Application List".

### **Step 10:** Click the "Logout" link under "File" to exit WEBxtender.