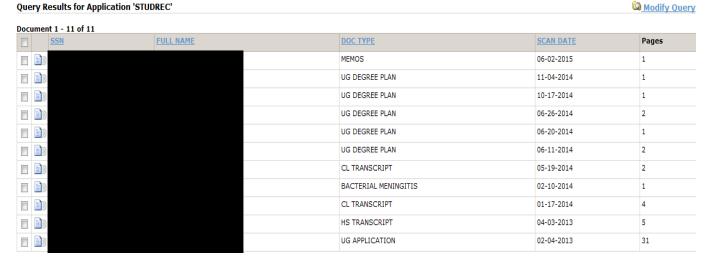

<u>Step 8:</u> All of the imaged documents on file will appear for the student. Documents are labeled according to the type. Once you determine which document you would like to view, double click it. For example, if you would like to see the undergraduate application, double click on the "UG APPLICATION" link.

**Note:** The results only display 25 documents at a time, so if you don't see the document you are looking for, check to see if there is another page. For example, in the search below there are more than 25 documents. You can use the arrows to move from page to page. The 2 center arrows are for next and previous pages and the 2 outer arrows are to jump to the end and beginning of the documents.