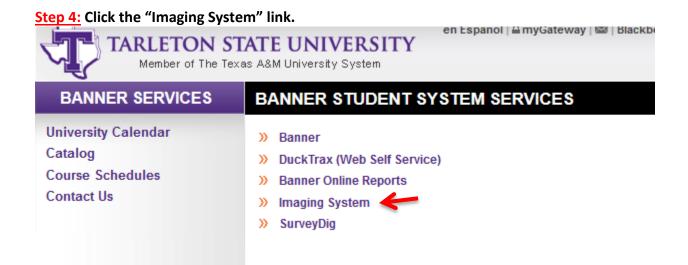

## Imaging System (WEBxtender)

WEBxtender is an application used to archive scanned documents. If you do not have access to WEBxtender, please have your supervisor submit a help desk ticket requesting your access.