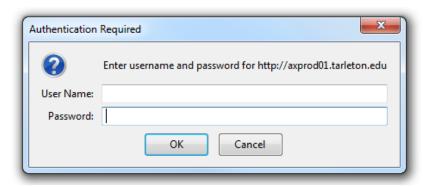

Step 3: Click the "Banner Tools" link on the left side of the screen.

**Step 5:** Enter your NTNET credentials.