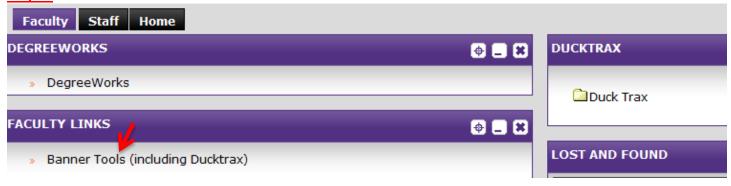

Step 3: Click the "Banner Tools" link on the left side of the screen.

**Step 5:** Enter your NTNET credentials.