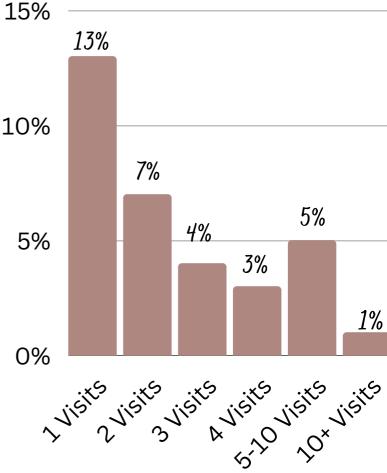

#### Fall 2022 Student Users

AUGUST......589 VISITS.
SEPTEMBER......913 VISITS
OCTOBER......1011 VISITS
NOVEMBER.....1010 VISITS
DECEMBER......381 VISITS

\*Term includes all class days up to last day of final exams. Cycle includes relevant pre-term/post-term data. Fall cycle is August 1-December 31,2022

3,904 STUDENT ENTRIES IN FALL CYCLE\*

3,502 STUDENT ENTRIES IN FALL TERM\*