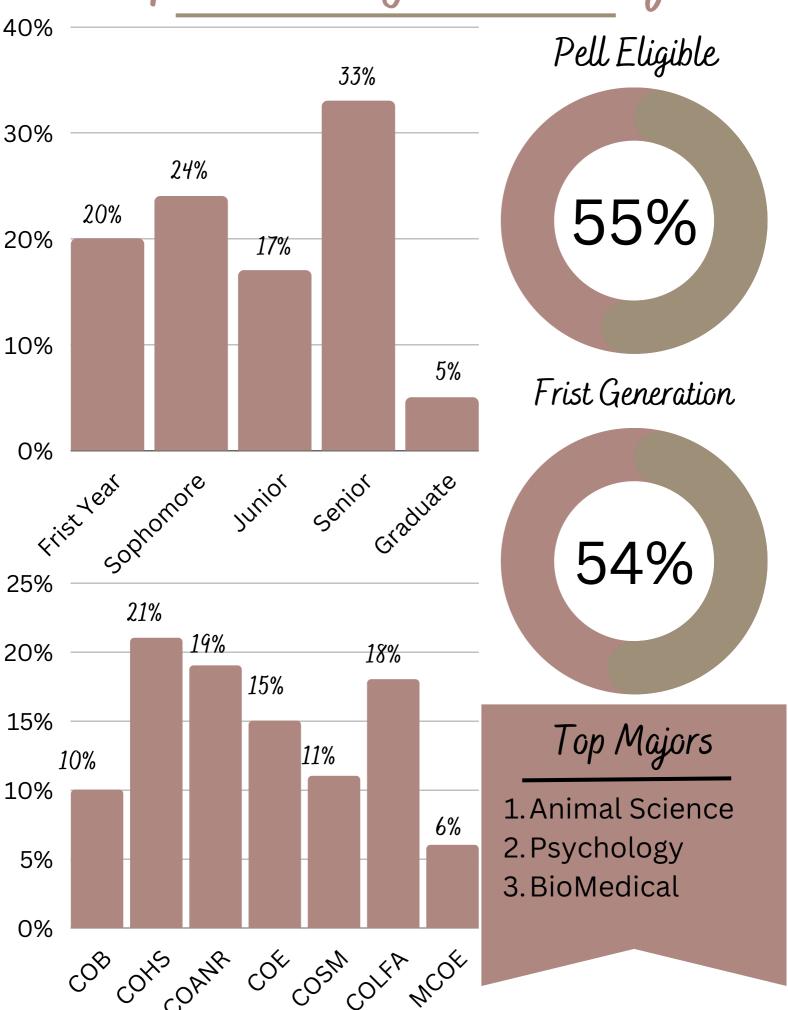

## Fall 2022 By the Numbers

*37,700+* 

Total Items Provided to Students

8,962

Items Donated to the Purple Pantry.

250.5 Gallons of Milk, 259.78 lbs. of cheese, 504 Potatoes provided to students.



# Purple Pantry User Profile



#### Fall 2022 Student Users



AUGUST......589 VISITS.
SEPTEMBER......913 VISITS
OCTOBER......1011 VISITS
NOVEMBER.....1010 VISITS
DECEMBER......381 VISITS





\*Term includes all class days up to last day of final exams. Cycle includes relevant pre-term/post-term data. Fall cycle is August 1-December 31,2022

3,904 STUDENT ENTRIES IN FALL CYCLE\*

3,502 STUDENT ENTRIES IN FALL TERM\*

### Fort Worth Purple Pantry



Pell Eligible



#### Top Majors

- 1. Health Sciences
- 2. Education

#### Fast-Moving items

- 1. Crackers
- 2. Orange juice
- 3. Apple juice



THE PURPLE PANTRY
MEETS STUDENTS
NEEDS WITH THE
GENEROSITY OF OUR
DONORS AND THE
DEDICATION OF OUR
VOLUNTEERS.
THANK YOU!

CONTACT US TO LEARN
HOW TO HELP, HOW TO
GET INVOLVED, OR TO
REQUEST A TOUR.

PURPLEPANTRY@TARLETON.EDU

*