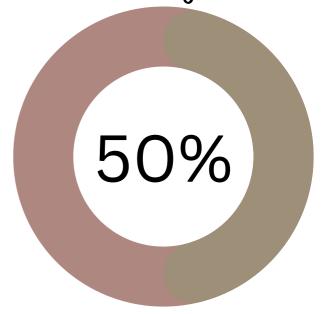

## Fall 2022 By the Numbers

*37,700+* 

Total Items Provided to Students

8,962

Items Donated to the Purple Pantry.

250.5 Gallons of Milk, 259.78 lbs. of cheese, 504 Potatoes provided to students.



# Purple Pantry User Profile



#### Fall 2022 Student Users



AUGUST......589 VISITS.
SEPTEMBER......913 VISITS
OCTOBER......1011 VISITS
NOVEMBER.....1010 VISITS
DECEMBER......381 VISITS





\*Term includes all class days up to last day of final exams. Cycle includes relevant pre-term/post-term data. Fall cycle is August 1-December 31,2022

3,904 STUDENT ENTRIES IN FALL CYCLE\*

3,502 STUDENT ENTRIES IN FALL TERM\*

### Fort Worth Purple Pantry



Pell Eligible



#### Top Majors

- 1. Health Sciences
- 2. Education

#### Fast-Moving items

- 1. Crackers
- 2. Orange juice
- 3. Apple juice



THE PURPLE PANTRY
MEETS STUDENTS
NEEDS WITH THE
GENEROSITY OF OUR
DONORS AND THE
DEDICATION OF OUR
VOLUNTEERS.
THANK YOU!

CONTACT US TO LEARN
HOW TO HELP, HOW TO
GET INVOLVED, OR TO
REQUEST A TOUR.

PURPLEPANTRY@TARLETON.EDU

**WWW.TARLETON.EDU/PURPLEPANTRY** 

FRIENDS OF THE TARLETON PURPLE
PANTRY