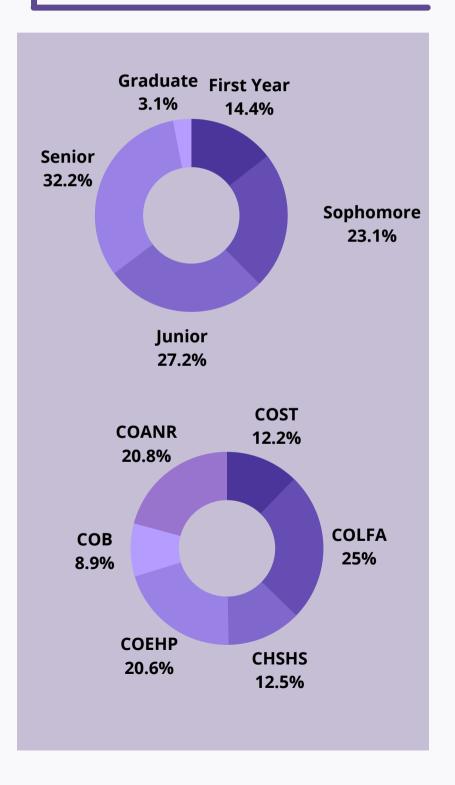

# PURPLE PANTRY USER PROFILE

## FIRST GEN 60.6% PELL ELIGIBLE 60.9%

### **TOP MAJORS**

1. ANIMAL SCIENCE

2. MUSIC

3. PRE-NURSING