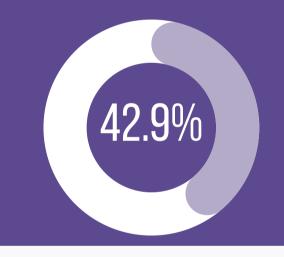

ND PORK
PROVIDED TO STUDENTS

## FIRST GEN 60.6% PELL ELIGIBLE 60.9%

### **TOP MAJORS**

1. ANIMAL SCIENCE

2. MUSIC

3. PRE-NURSING

# PURPLE PANTRY USER PROFILE



# FALL 2021 STUDENT USERS





2,735

#### STUDENT ENTRIES IN FALL CYCLE\*

2,342

STUDENT ENTRIES IN FALL TERM\*

10+ visit/mo

AUGUST......450 VISITS
SEPTEMBER....577 VISITS
OCTOBER.....675 VISITS
NOVEMBER.....647 VISITS
DECEMBER.....386 VISITS



2 visit/mo 23.3%

\*Term includes all class days up to last day of final exams. Cycle includes relevant pre-term/post-term data. Fall Cycle is August 1 - December 31, 2021

## FORT WORTH PURPLE PANTRY



#### We expanded!

Fall 2021: Added
hygiene, frozen, fridge,
fresh, and a new line of
food products focused
on stretchable,
nutritious meals to
make at home.

#### PELL ELIGIBLE



#### **TOP MAJORS**

1. CLINICAL MENTAL HEALTH
COUNSELING
2. ELEMENTARY TEACHER
EDUCATION
3. INTERDISCIPLINARY STUDIES



THE TARLETON PURPLE PANTRY MEETS
STUDENTS' NEEDS WITH THE
GENEROSITY OF OUR DONORS AND THE
DEDICATION OF OUR VOLUNTEERS.

### Thank you!





CONTACT US TO LEARN HOW TO HELP, HOW TO GET INVOLVED, OR TO REQUEST A TOUR.

- PURPLEPANTRY@TARLETON.EDU
- @PURPLEPANTRYTSU
  - WWW.TARLETON.EDU/PURPLEPANTRY
  - FRIENDS OF THE TARLETON PURPLE PANTRY