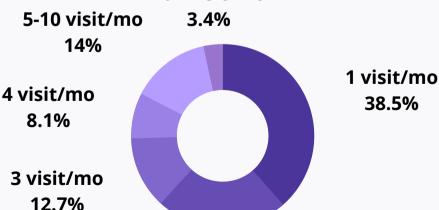

#### STUDENT ENTRIES IN FALL CYCLE\*

2,342

STUDENT ENTRIES IN FALL TERM\*

10+ visit/mo

AUGUST......450 VISITS
SEPTEMBER....577 VISITS
OCTOBER.....675 VISITS
NOVEMBER.....647 VISITS
DECEMBER.....386 VISITS

2 visit/mo 23.3%

\*Term includes all class days up to last day of final exams. Cycle includes relevant pre-term/post-term data. Fall Cycle is August 1 - December 31, 2021