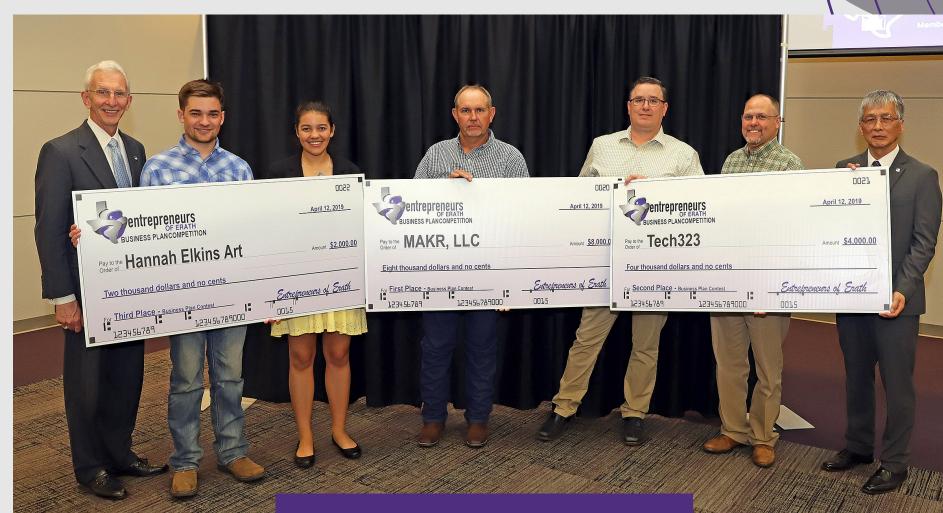

# 2022 BUSINESS PLAN COMPETITION

WIN CASH **REWARDS AND PROFESSIONAL SERVICES** 

WHAT: Entrepreneurs of Erath (EOE) is a business plan competition designed to help people launch or expand businesses in Erath county.

WHERE: TSU College of Business Building **WHEN:** February - April

**HOW TO APPLY:** Contact the SBDC at Tarleton

(254) 968-0558

SBDC@tarleton.edu

Facebook: @SBDCTARLETON

## PRESENTED BY:



STEPHENVILLE ECONOMIC DEVELOPMENT FOUNDATION INC.

### **HOSTED BY:**





BILL LEAVERTON - SBDC

DITTFURTH

LEAVERTON@TARLETON.EDU DITTFURTH@TARLETON.EDU 254-968-1874



#### **Orientation Dates:**

February 2, 2022

February 5, 2022

February 9, 2022

## **Registration Closes:**

February 13, 2022



**2019 WINNERS** 

## 4 Rounds of Competition

- Executive Summaries February
- Full Business Plans March
- Presentations March/April
- Final Presentations April

# **THANK YOU TO OUR SPONSORS:**