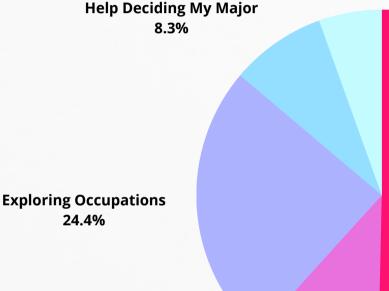

### **Top Reasons for Use**

2022-2023

#### **COURSE/ASSIGNMENT**

Faculty required or incentivized

Exploring Majors 11.4%

FOCUS 2 is a career assessment tool and guides students through a reliable, intuitive career and education decision making model to help them choose a college, select a major, explore occupations, make informed career decisions and take action in their career development.

## EXPLORING OCCUPATIONS

Learning more about existing careers

Course/Assignment 50.3%

# HELP DECIDING MY MAJOR

Specifically needing assistance choosing a major