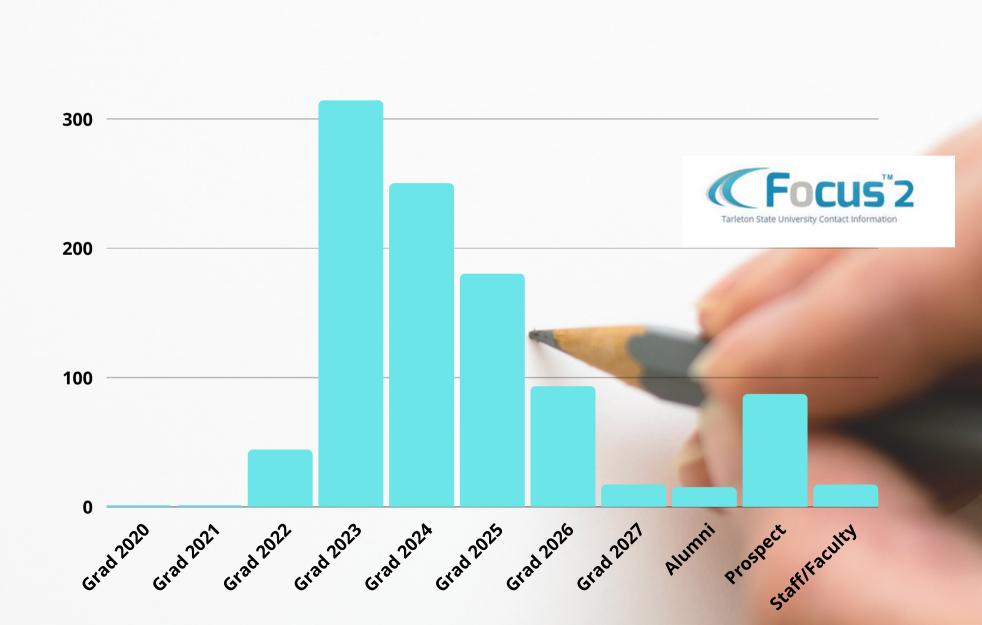

### **Top Reasons for Use**

2022-2023

#### **COURSE/ASSIGNMENT**

Faculty required or incentivized





Exploring Majors 11.4%

FOCUS 2 is a career assessment tool and guides students through a reliable, intuitive career and education decision making model to help them choose a college, select a major, explore occupations, make informed career decisions and take action in their career development.

#### **EXPLORING MAJORS**

Deeper exploration of TSU majors and beyond

## EXPLORING OCCUPATIONS

Learning more about existing careers

Course/Assignment 50.3%

# HELP DECIDING MY MAJOR

Specifically needing assistance choosing a major

## PLAN FOR FUTURE EDUCATION

Exploring advanced degrees, requirements and employability

### **Use per Graduation Cohort**

2022-2023

400