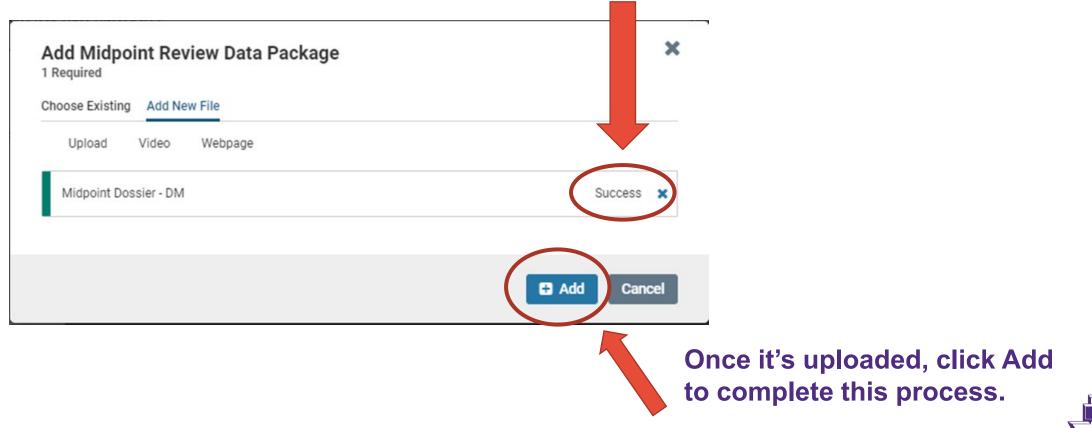

### **COMPLETE ADDING FILES**

• You will get a "Success" notification once you've uploaded your documents.