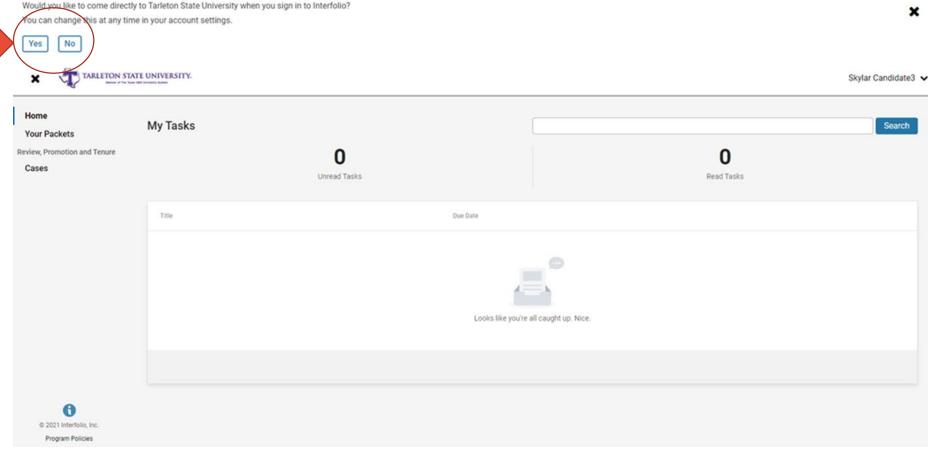

#### SOME FEATURES OF YOUR HOME SCREEN

Check "Yes" if you would like to come straight to your home screen after logging in.

| Would you like to come directly to Tarleton State University when you sign in to | Interfolio? |
|----------------------------------------------------------------------------------|-------------|
| You can change this at any time in your account settings.                        |             |

TARLETON STATE UNIVERSITY.

No

Yes

Skylar Candidate3 🗸

×

The Home page shows you any upcoming tasks, any files that were shared with you, or anything else pending or complete

| Home<br>Your Packets<br>Review, Promotion and Tenure<br>Cases | My Tasks | <b>O</b><br>Unread Tasks |                     |                      | <b>O</b><br>Read Tasks | Search |
|---------------------------------------------------------------|----------|--------------------------|---------------------|----------------------|------------------------|--------|
|                                                               | Title    |                          | Due Date            |                      |                        |        |
|                                                               |          |                          | Looks like you're a | all caught up. Nice. |                        |        |
|                                                               |          |                          |                     |                      |                        |        |
| © 2021 Interfolio, Inc.<br>Program Policies                   |          |                          |                     |                      |                        |        |