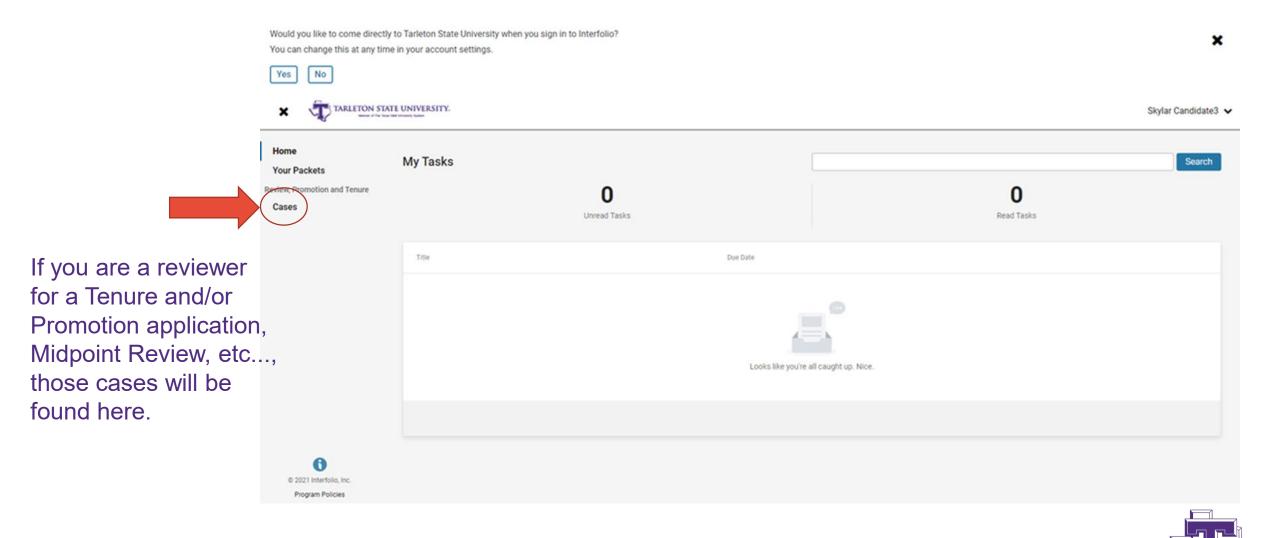

Yes No TARLETON STATE UNIVERSITY. Skylar Candidate3 🗸 × My Tasks Search Your Packets nd Tenure 0 0 Your Packets tab Cases Read Tasks Unread Tasks allows you to view Title Due Date current or pending packets for which you are required to submit documentation. Looks like you're all caught up. Nice. More information on this follows on screen 11. 0 © 2021 Interfolio, Inc. Program Policies