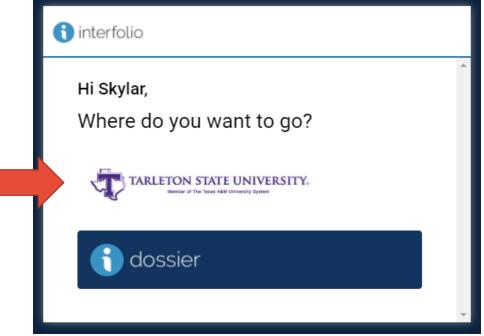

## **STEP 3: SELECT TARLETON STATE UNIVERSITY**

• Once you log in, your screen should look like this:

• Click Tarleton State University. You may use your Interfolio dossier to file information, but for purposes of Midpoint Review, you need to select the Tarleton State option.