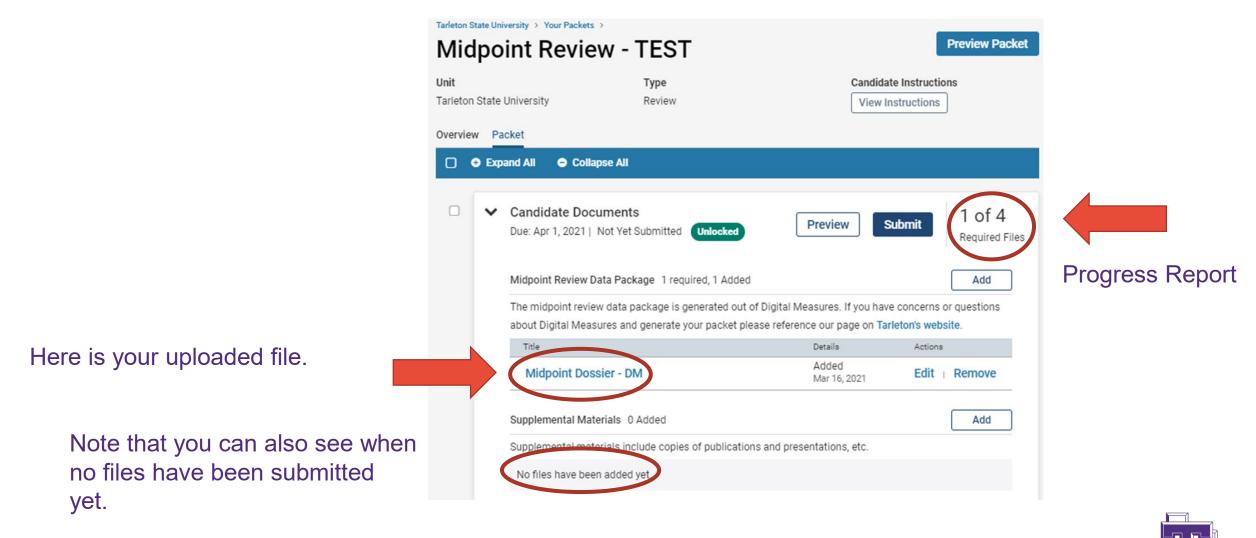

### **STEP 5: START LOADING YOUR MATERIALS**

You can find the upload button by clicking either the Packet link or the Edit button.

| t                                                                                | Туре                                                                     | Candidate Instructions                 |                        |
|----------------------------------------------------------------------------------|--------------------------------------------------------------------------|----------------------------------------|------------------------|
| eton State University                                                            | Review                                                                   | View Instructions                      |                        |
| erview Packet                                                                    |                                                                          |                                        |                        |
|                                                                                  |                                                                          |                                        |                        |
| w you will find an overview of the pack                                          | ket requirements outlined by your institution. This page will be updated | as you make progress toward your packe | t. To learn more, read |
| Candidate's Packet Guide.                                                        |                                                                          |                                        |                        |
|                                                                                  |                                                                          |                                        |                        |
|                                                                                  |                                                                          |                                        |                        |
|                                                                                  |                                                                          |                                        |                        |
| andidate Documents                                                               |                                                                          |                                        | Edit                   |
|                                                                                  | locked                                                                   |                                        | Edit                   |
|                                                                                  | locked                                                                   |                                        | Edit                   |
|                                                                                  | locked<br># Required                                                     | # Added                                | Edit                   |
| ue: 2021-04-01   Not Yet Submitted Un                                            |                                                                          | # Added<br>0                           |                        |
| ue: 2021-04-01   Not Yet Submitted Un<br>Type                                    | # Required                                                               |                                        | Edit                   |
| ue: 2021-04-01   Not Yet Submitted Uni<br>Type<br>Midpoint Review Data Package   | # Required<br>1 required                                                 | 0                                      |                        |
| <ul> <li>Midpoint Review Data Package</li> <li>Supplemental Materials</li> </ul> | # Required<br>1 required<br>0 required                                   | 0                                      |                        |

#### WANT A LARGER VIEW?

By clicking "Expand All" in the Packet tab, you have the option to view all requirements for the submission of your promotion packet.

| idpoint Revi                                            |                                                                                                            | Preview Pack                                                                    |
|---------------------------------------------------------|------------------------------------------------------------------------------------------------------------|---------------------------------------------------------------------------------|
| on State University                                     | <b>Type</b><br>Review                                                                                      | Candidate Instructions View Instructions                                        |
| Expand All     Co                                       | Napse Ali                                                                                                  |                                                                                 |
| <ul> <li>Candidate De<br/>Due: Apr 1, 2021</li> </ul>   | Ocuments                                                                                                   | Submit 0 of 4<br>Required File                                                  |
| Midpoint Review                                         | v Data Package 1 required, 0 Added                                                                         | Add                                                                             |
|                                                         | view data package is generated out of Digital Measures. If you<br>eference our page on Tarleton's website. | have concerns or questions about Digital Measures and generate your             |
| No files have b                                         | een added yet.                                                                                             |                                                                                 |
| Supplemental M                                          | Materials 0 Added                                                                                          | Add                                                                             |
| Supplemental m                                          | naterials include copies of publications and presentations, etc.                                           |                                                                                 |
| No files have b                                         | een added yet.                                                                                             |                                                                                 |
| Syllabi 1+ requ                                         | ired, 0 Added                                                                                              | Add                                                                             |
| Upload a copy o                                         | f syllabi for all classes taught the prior three years.                                                    |                                                                                 |
| No files have b                                         | een added yet.                                                                                             |                                                                                 |
| Peer Evaluation                                         | of Instruction 1+ required, 0 Added                                                                        | bbA                                                                             |
| a. Class schedu<br>b. Course syllab<br>During fall term |                                                                                                            | eer evaluator. If faculty is teaching online-only, a review conducted using CII |
| No files have b                                         |                                                                                                            |                                                                                 |
|                                                         |                                                                                                            |                                                                                 |

## **STEP 6: ADD FILES**

By clicking the Add buttons, you will get a pop-up to upload your document.

See Screen 15 for an example.

| n State University > Your Packets ><br>dpoint Review - | TEST                                                                                                     | Preview P                                                                                                      | Packet  |
|--------------------------------------------------------|----------------------------------------------------------------------------------------------------------|----------------------------------------------------------------------------------------------------------------|---------|
| apoint iteview                                         |                                                                                                          | Candidate Instructions                                                                                         |         |
| on State University                                    | <b>Type</b><br>Review                                                                                    | View Instructions                                                                                              |         |
| ew Packet                                              |                                                                                                          |                                                                                                                |         |
| Expand All     Collapse All                            |                                                                                                          |                                                                                                                |         |
| ✓ Candidate Documen                                    |                                                                                                          | Submit 0 of 4                                                                                                  | 4       |
| Due: Apr 1, 2021   Not Ye                              | t Submitted Unlocked                                                                                     | Required                                                                                                       | d Files |
| Midpoint Review Data Pa                                | ckage 1 required, 0 Added                                                                                | Add                                                                                                            |         |
|                                                        | package is generated out of Digital Measures. If y<br>ur page on Tarleton's website.                     | you have concerns or questions about Digital Measures and generate your                                        |         |
| No files have been adde                                | d yet.                                                                                                   |                                                                                                                |         |
| Supplemental Materials                                 | 0 Added                                                                                                  | Add                                                                                                            |         |
| Supplemental materials in                              | nclude copies of publications and presentations, e                                                       | tc.                                                                                                            |         |
| No files have been adde                                | d yet.                                                                                                   |                                                                                                                |         |
| Syllabi 1+ required, 0 Add                             | ied                                                                                                      | Add                                                                                                            |         |
| Upload a copy of syllabil                              | or all classes taught the prior three years.                                                             |                                                                                                                |         |
| No files have been adde                                | d yet.                                                                                                   |                                                                                                                |         |
| Peer Evaluation of Instruc                             | tion 1+ required, 0 Added                                                                                | Add                                                                                                            |         |
|                                                        | ear, the faculty member prepares a Teaching Evalu<br>urse names and descriptions                         | ation Packet for distribution to peer evaluator to include:                                                    |         |
| b. Course syllabi                                      | arse names and descriptions                                                                              |                                                                                                                |         |
|                                                        | ear, in-class evaluation of instruction conducted by<br>se/s evaluated are mutually agreed upon by facul | y peer evaluator. If faculty is teaching online-only, a review conducted using Cl<br>ty member and evaluators. | 31      |
| No files have been adde                                | d yet.                                                                                                   |                                                                                                                |         |
|                                                        |                                                                                                          |                                                                                                                |         |