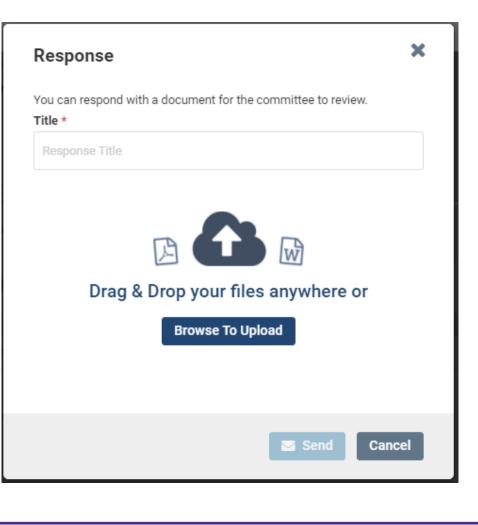

#### **RESPONDING WITH A DOCUMENT**

When you click Send Response, you will get a pop up that allow you to upload or drag and drop a document.