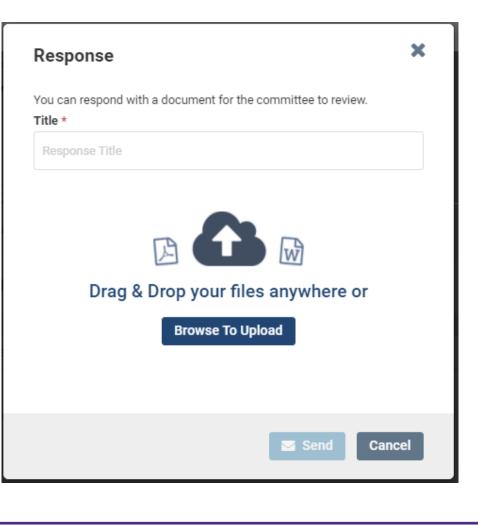

#### **RESPONDING WITH A DOCUMENT**

When you click Send Response, you will get a pop up that allow you to upload or drag and drop a document.

#### RESPONDING

You may be able to respond to your Department Head's comments if this button appears.

| Unit                                                                                                                                                                             | Туре                                                                                        | Candidate Instructions |       |
|----------------------------------------------------------------------------------------------------------------------------------------------------------------------------------|---------------------------------------------------------------------------------------------|------------------------|-------|
| Tarleton State University                                                                                                                                                        | Review                                                                                      | View Instructions      |       |
| Overview Packet Shared Comm                                                                                                                                                      | ittee Files                                                                                 |                        |       |
| Below you will see files that have be                                                                                                                                            | een sent to you by committee members.                                                       |                        | Actio |
| ✓ Sent by Skylar Departr                                                                                                                                                         | nent Head on Mar 16, 2021                                                                   |                        |       |
| Shared Files                                                                                                                                                                     |                                                                                             | Actions                |       |
| Feaulty Derformence                                                                                                                                                              |                                                                                             |                        |       |
| Open for Response                                                                                                                                                                | Review Summary - Midpoint   Step 1: Skylar Department Head                                  | Download               |       |
| Open for Response<br>To learn more, read about he<br>Due<br>Due<br>Fae: Mar 31, 2021<br>Send Response                                                                            |                                                                                             | Download               |       |
| Open for Response<br>To learn more, read about he<br>Due<br>Dae: Mar 31, 2021<br>Send Response                                                                                   | ow to View and Respond to Files Shared with You by a Committee                              | Actions                |       |
| Open for Response<br>To learn more, read about he<br>Due<br>Dee: Mar 31, 2021<br>Send Response<br>✓ Sent by Skylar Departr<br>Shared Files                                       | ow to View and Respond to Files Shared with You by a Committee                              |                        |       |
| Open for Response<br>To learn more, read about he<br>Due<br>Dee: Mar 31, 2021<br>Send Response<br>Sent by Skylar Departr<br>Shared Files                                         | ow to View and Respond to Files Shared with You by a Committee<br>nent Head on Mar 16, 2021 | Actions                |       |
| Open for Response<br>To learn more, read about he<br>Due<br>Due<br>Due<br>Send Response<br>✓ Sent by Skylar Departr<br>Shared Files<br>Professional Develop<br>Open for Response | ow to View and Respond to Files Shared with You by a Committee<br>nent Head on Mar 16, 2021 | Actions                |       |
| Open for Response<br>To learn more, read about he<br>Due<br>Due<br>Due<br>Send Response<br>✓ Sent by Skylar Departr<br>Shared Files<br>Professional Develop<br>Open for Response | nent Head on Mar 16, 2021<br>ment Plan Summary - Midpoint   Step 7: Skylar Department Head  | Actions                |       |