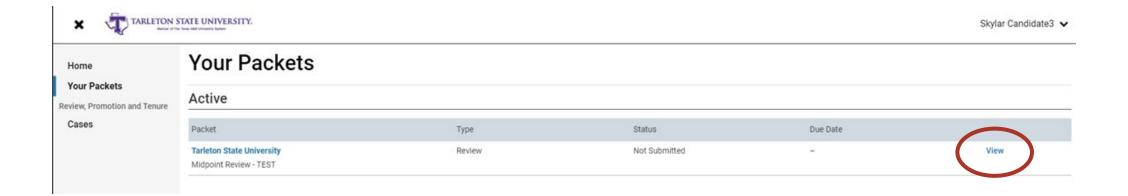

#### **STEP 4: UNDER "YOUR PACKETS"**

- You will see something similar to this, although yours will be for Tenure and Promotion rather than Midpoint Review.
- Click the View button on the right to go to your case.