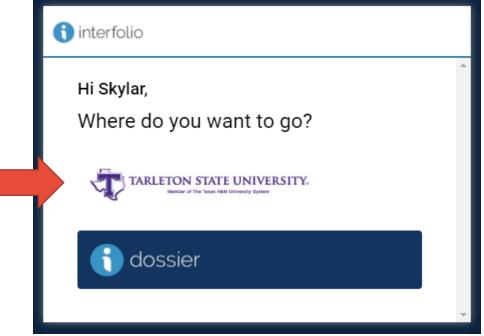

#### **STEP 1: NOTIFICATION FROM INTERFOLIO**

 Once you have been assigned an Interfolio Tenure and Promotion Case, you will receive a notification email that looks like this:

Tarleton State University has initiated a review on your behalf.

## **STEP 3: SELECT TARLETON STATE UNIVERSITY**

• Once you log in, your screen should look like this:

• Click Tarleton State University. You may use your Interfolio dossier to file information, but for tenure and promotion purposes, you need to select the Tarleton State option.