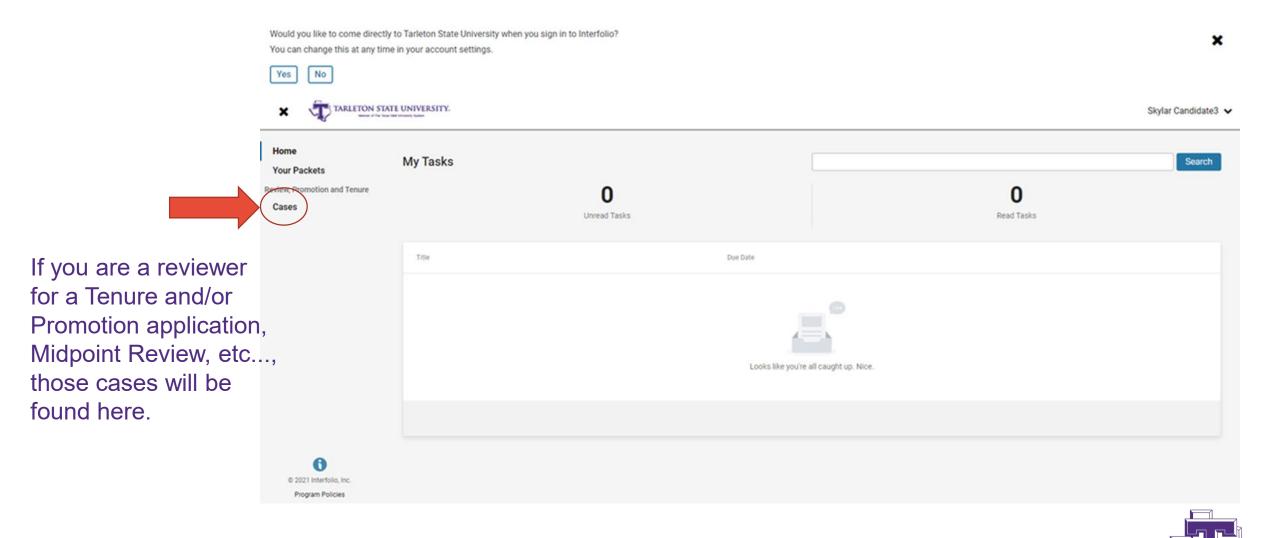

Yes No TARLETON STATE UNIVERSITY. Skylar Candidate3 🗸 × My Tasks Search Your Packets nd Tenure 0 0 Your Packets tab Cases Read Tasks Unread Tasks allows you to view Title Due Date current or pending packets for which you are required to submit documentation. Looks like you're all caught up. Nice. More information on this follows on screen 11. 0 © 2021 Interfolio, Inc. Program Policies

#### **MORE FEATURES...**

| Would you like to come directl<br>You can change this at any tin | ly to Tarleton State University wh<br>ne in your account settings. | en you sign in to Interfolio? |                 | ×                   |                                                                            |
|------------------------------------------------------------------|--------------------------------------------------------------------|-------------------------------|-----------------|---------------------|----------------------------------------------------------------------------|
| Yes No                                                           | ATE UNIVERSITY.                                                    |                               |                 | Skylar Candidate3 🗸 |                                                                            |
| Home<br>Your Packets<br>Review, Promotion and Tenure<br>Cases    | My Tasks                                                           | <b>O</b><br>Unread Tasks      | 0<br>Read Tasks | Search              | This link with your name<br>allows you to switch<br>accounts, create other |
|                                                                  | Title                                                              | Cu                            | ue Date         |                     | personalized settings,<br>and provides a link for<br><b>Product Help</b>   |
| ©<br>© 2021 Interfolio, Inc.<br>Program Policies                 |                                                                    |                               |                 |                     |                                                                            |