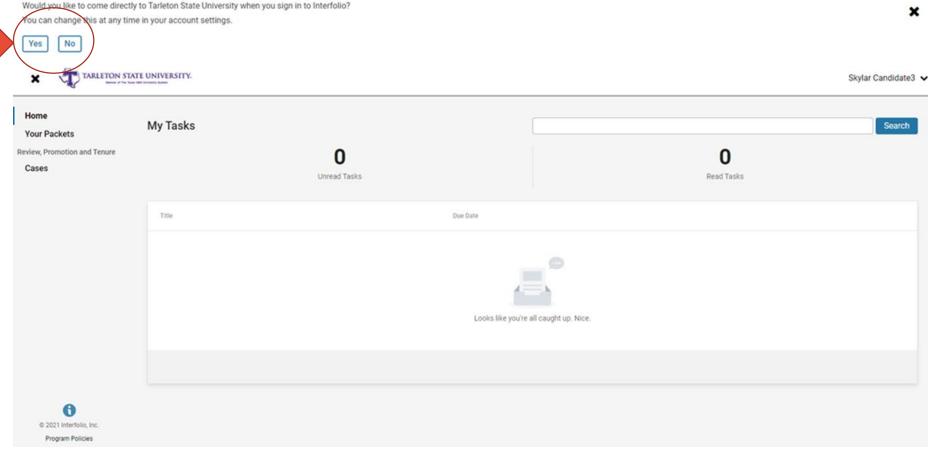

#### SOME FEATURES OF YOUR HOME SCREEN

Check "Yes" if you would like to come straight to your home screen after logging in.

| Would you like to come directly to Tarleton State University when you sign in to | Interfolio? |
|----------------------------------------------------------------------------------|-------------|
| You can change this at any time in your account settings.                        |             |

TARLETON STATE UNIVERSITY.

No

Yes

Skylar Candidate3 🗸

×

The Home page shows you any upcoming tasks, any files that were shared with you, or anything else pending or complete

| Home<br>Your Packets<br>Review, Promotion and Tenure<br>Cases | My Tasks | <b>O</b><br>Unread Tasks |                     |                      | <b>D</b><br>Read Tasks | Search |
|---------------------------------------------------------------|----------|--------------------------|---------------------|----------------------|------------------------|--------|
|                                                               | Title    |                          | Due Date            |                      |                        |        |
|                                                               |          |                          | Looks like you're a | all caught up. Nice. |                        |        |
|                                                               |          |                          |                     |                      |                        |        |
| © 2021 Interfolio, Inc.<br>Program Policies                   |          |                          |                     |                      |                        |        |