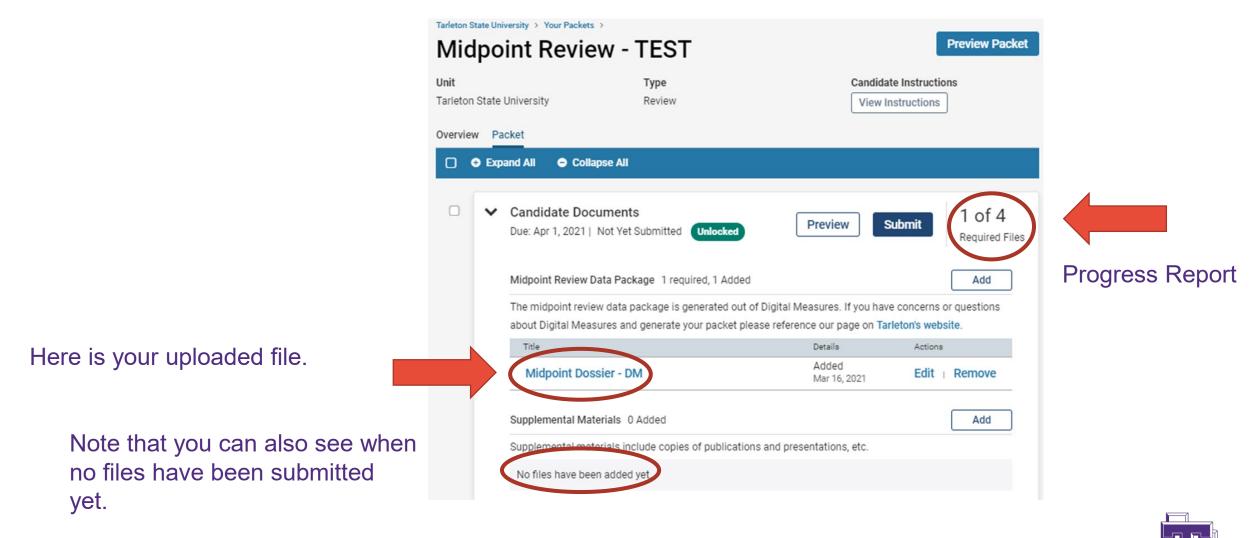

## **STEP 6: ADD FILES**

By clicking the Add buttons, you will get a pop-up to upload your document.

See Screen 15 for an example.

| State University > Your Packets >                                        | TEST                                                                                                       | Preview Packet                                                                                                   |
|--------------------------------------------------------------------------|------------------------------------------------------------------------------------------------------------|------------------------------------------------------------------------------------------------------------------|
| apoint neview                                                            |                                                                                                            | Candidate Instructions                                                                                           |
| on State University                                                      | Type<br>Review                                                                                             | View Instructions                                                                                                |
| ew Packet                                                                |                                                                                                            |                                                                                                                  |
| Expand All     Collapse A                                                |                                                                                                            |                                                                                                                  |
| <ul> <li>Candidate Documer</li> <li>Due: Apr 1, 2021   Not Yo</li> </ul> |                                                                                                            | Submit 0 of 4                                                                                                    |
| Midpoint Review Data Pa                                                  | ackage 1 required, 0 Added                                                                                 | Add                                                                                                              |
|                                                                          | a package is generated out of Digital Measures. If y<br>our page on Tarleton's website.                    | you have concerns or questions about Digital Measures and generate your                                          |
| No files have been add                                                   | ed yet.                                                                                                    |                                                                                                                  |
| Supplemental Materials                                                   | 0 Added                                                                                                    | bbA                                                                                                              |
| Supplemental materials                                                   | include copies of publications and presentations, e                                                        | łc.                                                                                                              |
| No files have been adde                                                  | ed yet.                                                                                                    |                                                                                                                  |
| Syllabi 1+ required, 0 Ac                                                | Ided                                                                                                       | bbA                                                                                                              |
| Upload a copy of syllabi                                                 | for all classes taught the prior three years.                                                              |                                                                                                                  |
| No files have been adde                                                  | ad yet.                                                                                                    |                                                                                                                  |
| Peer Evaluation of Instru                                                | iction 1+ required, 0 Added                                                                                | Add                                                                                                              |
| a. Class schedule with co<br>b. Course syllabi                           | ourse names and descriptions                                                                               | uation Packet for distribution to peer evaluator to include:                                                     |
|                                                                          | ear, in-class evaluation of instruction conducted by<br>urse/s evaluated are mutually agreed upon by facul | y peer evaluator. If faculty is teaching online-only, a review conducted using CII<br>Ity member and evaluators. |
| No files have been add                                                   | ed yet.                                                                                                    |                                                                                                                  |

#### WANT A LARGER VIEW?

By clicking "Expand All" in the Packet tab, you have the option to view all requirements for the submission of your tenure and promotion packet.

| ate University                                                         | Type<br>Review                                                                         | Candidate Instructions View Instructions                                    |                |
|------------------------------------------------------------------------|----------------------------------------------------------------------------------------|-----------------------------------------------------------------------------|----------------|
| Expand All Collapse A                                                  | VI                                                                                     |                                                                             |                |
| <ul> <li>Candidate Docume</li> <li>Due: Apr 1, 2021   Not Y</li> </ul> |                                                                                        | Submit                                                                      | of 4<br>quired |
| Midpoint Review Data P                                                 | ackage 1 required, 0 Added                                                             |                                                                             | Add            |
|                                                                        | ta package is generated out of Digital Measures. If<br>our page on Tarleton's website. | you have concerns or questions about Digital Measures and generate yo       | ur             |
| No files have been add                                                 | led yet.                                                                               |                                                                             |                |
| Supplemental Materials                                                 | 0 Added                                                                                |                                                                             | Add            |
| Supplemental materials                                                 | include copies of publications and presentations,                                      | etc.                                                                        |                |
| No files have been add                                                 | led yet.                                                                               |                                                                             |                |
| Syllabi 1+ required, 0 A                                               | dded                                                                                   |                                                                             | Add            |
| Upload a copy of syllabi                                               | for all classes taught the prior three years.                                          |                                                                             |                |
| No files have been add                                                 | led yet.                                                                               |                                                                             |                |
| Peer Evaluation of Instr                                               | uction 1+ required, 0 Added                                                            |                                                                             | Add            |
| a. Class schedule with o<br>b. Course syllabi                          | ourse names and descriptions                                                           | uation Packet for distribution to peer evaluator to include:                |                |
| During fall term of third                                              | year, in-class evaluation of instruction conducted b                                   | y peer evaluator. If faculty is teaching online-only, a review conducted us | ing CII        |