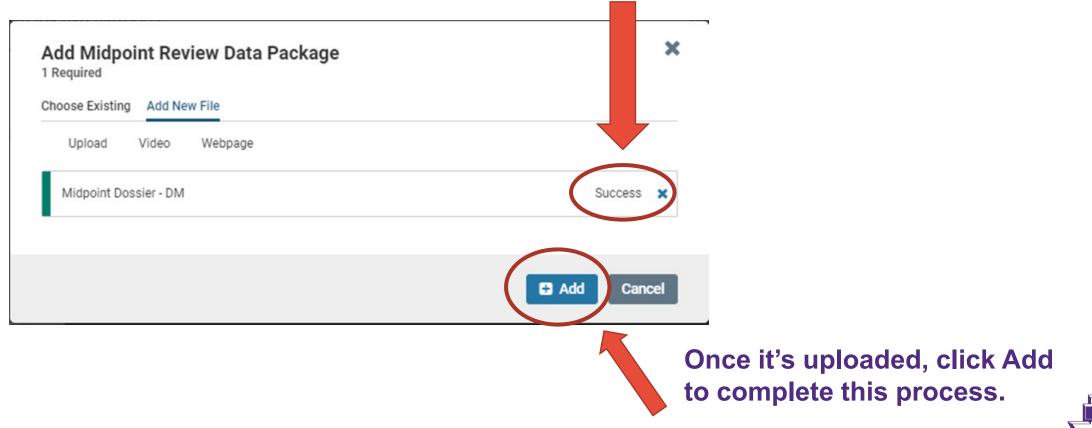

#### **ADDING FILES POPUP**

| Add Midpo<br>Required | oint Rev | iew Data Package                   | ×          |
|-----------------------|----------|------------------------------------|------------|
| Choose Existing       | Add Ne   | v File                             |            |
| Upload                | Video    | Webpage                            |            |
|                       |          | Drag & Drop your files anywhere or |            |
|                       |          | Browse To Upload                   |            |
|                       |          |                                    |            |
|                       |          |                                    | Add Cancel |

Your pop-up will be for Tenure and Promotion, but the concept is the same. You can either browse your folders on your computer or drag and drop a document from your desktop.

You can also upload a video, or webpage link. A webpage will open in a new browser.

### **COMPLETE ADDING FILES**

• You will get a "Success" notification once you've uploaded your documents.